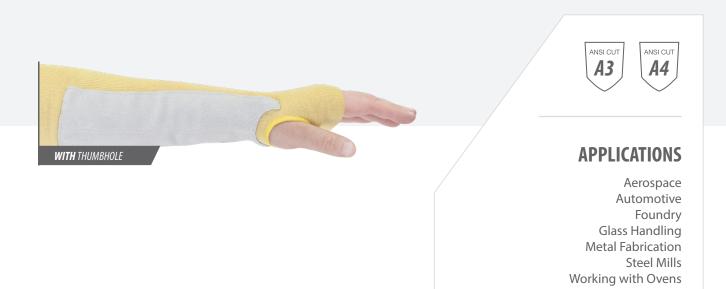

## **FEATURES**

For tasks that put the forearm at risk, turn to the unique MSK–90 sleeve. We start with Worldwide's high performance 2-ply, 100% para-aramid MSK sleeve that delivers an all-over level of ANSI A3 cut resistance, plus moderate protection from heat. Then we reinforce the critical forearm with a split leather patch, scoring ANSI A4 for cut resistance and increasing protection against cuts, abrasions, punctures and heat. This durable, stretchable sleeve is also comfortable to wear, even over clothing. Outstanding laundry characteristics assure a long wear life and great product value.

## **ATTRIBUTES**

| STYLE         | Reinforced Seamless Knit                |
|---------------|-----------------------------------------|
| GAUGE         | 2-ply Tubular Knit                      |
| ANSI CUT      | A3 / A4                                 |
| SIZES         | 12" to 24" with Thumbhole               |
| FIBER CONTENT | 100% Para-aramid w. Split Leather Patch |
| COLORS        | Yellow                                  |
| CARE          | Machine wash or dry clean               |
| PACKAGING     | 144 ea. Per Case                        |